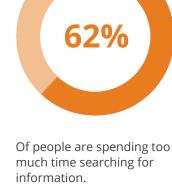

# our ability to keep up

The pace of work is outpacing

Source: 2023 Work Trend Index Annual Report: Will Al Fix Work? | Microsoft, May 2023.

Generative Al represents an

## **End information overload**

transcripts, and recordings.

Quit mentally absorbing unnecessary information. Get answers instantly, identify only the important information, and restructure your day for success.