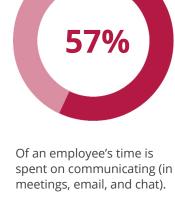

# our ability to keep up

The pace of work is outpacing

Source: 2023 Work Trend Index Annual Report: Will Al Fix Work? | Microsoft, May 2023.

Generative Al represents an