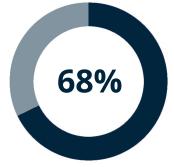

# The pace of work is outpacing our ability to keep up

Of people say they don't have enough uninterrupted focus time at work.

Of people are spending too much time searching for information.

Of an employee's time is spent on communicating (in meetings, email, and chat).