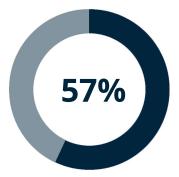

# The pace of work is outpacing our ability to keep up

Of people say they don't have enough uninterrupted focus time at work.

Of people are spending too much time searching for information.

Of an employee's time is spent on communicating (in meetings, email, and chat).