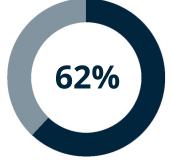

# The pace of work is outpacing our ability to keep up

Of people say they don't have enough uninterrupted focus time at work.

Of people are spending too much time searching for information.

Of an employee's time is spent on communicating (in meetings, email, and chat).