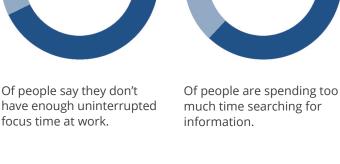

# our ability to keep up

The pace of work is outpacing

Source: 2023 Work Trend Index Annual Report: Will Al Fix Work? | Microsoft, May 2023.

Generative Al represents an