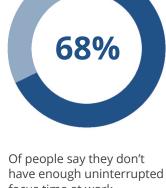

# our ability to keep up

The pace of work is outpacing

Source: 2023 Work Trend Index Annual Report: Will Al Fix Work? | Microsoft, May 2023.

Generative Al represents an